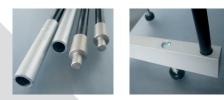

## **PRISMA** BENEFITS

- **PRISMA** is made of anodized aluminum and fiberglass poles
- **PRISMA** is easily assembled without the use of tools
- PRISMA has adjustable feet
- PRISMA weighs in total: 3.6 kg
- PRISMA is delivered packaged in cardboard tube (12.5 x 105 cm)
- PRISMA formats:
  Width: 80 cm
  Height: 196 and 240 cm