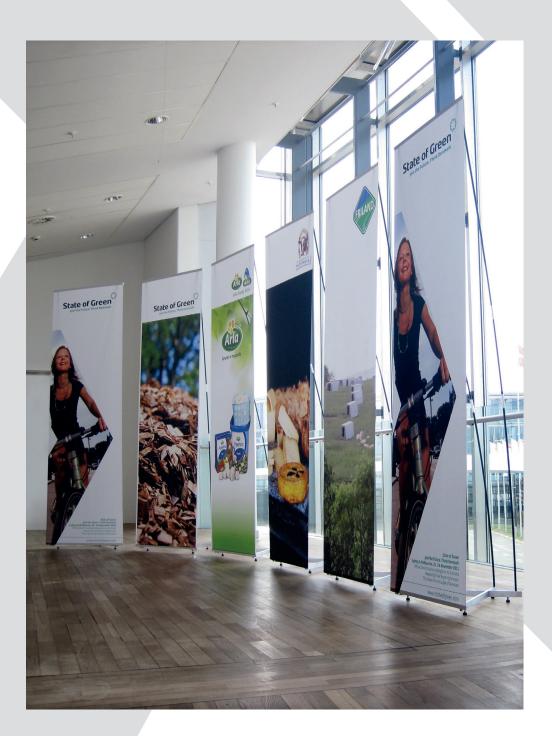

## PRISMA BANNER DISPLAY

**PRISMA** is an exhibition display focusing on Danish design, quality and simplicity. It is easy to handle, easily assembled without the use of tools and weighs only 3.6 kg

The adjustable feet make it easy to make the PRISMA banners align with each other when you have several in a row.

## **PRISMA** BENEFITS

- **PRISMA** is made of anodized aluminum and fiberglass poles
- **PRISMA** is easily assembled without the use of tools
- PRISMA has adjustable feet
- PRISMA weighs in total: 3.6 kg
- PRISMA is delivered packaged in cardboard tube (12.5 x 105 cm)
- PRISMA formats:
  Width: 80 cm
  Height: 196 and 240 cm

**PRISMA** has one exclusive expression and a nice finish